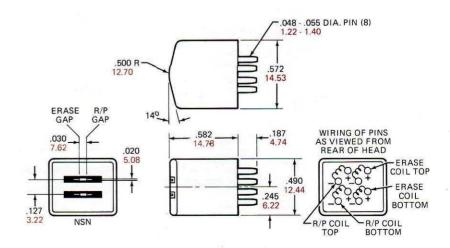

## PHYSICAL CONFIGURATION

## NOTES:

Head shown no mount, however all standard "B" case mounts are available

INCHES IN BLACK
MILLIMETERS IN COLOR

## **BASIC HEAD CONFIGURATION - NO MOUNT**